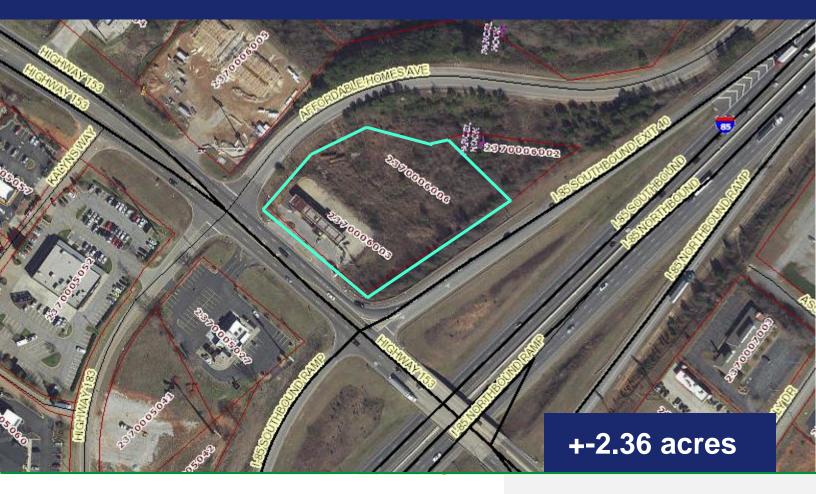

## COMMERCIAL LAND FOR SALE OR LEASE

3000 SC Hwy 153, Piedmont, SC 29673

## Great Development Site off Hwy 153 (Exit 40) on I-85

- High growth area
- · Utilities are available
- Tax Map #0237-00-06-003 & #0237-00-06-006
- Gas/Convenience use restricted by deed
- Lease Rate: \$2,000.00/mth as-is
- Sale Price: \$875,000.00